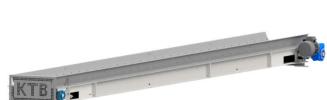

**UCI Conveyor** A very stable conveyor

- **Customer-Specific Engineering**
- Side seal
- Widely used within the compost and (light) recycling industries
- Bandwith 500-1000 mm

## Stable and reliable

The UCI-Conveyor is widely used within the compost and (light) recycling industries. Clients within these industries choose the UCI-Conveyor for its stability, reliability and solid U-construction.