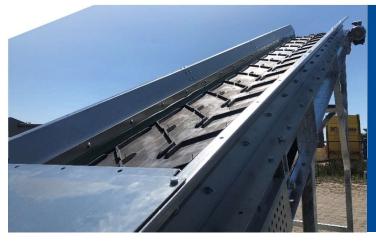

Depending on your application area, various additional applications on the conveyor belt are possible. Think of applications such as; special scrapers, supports, and hoppers.