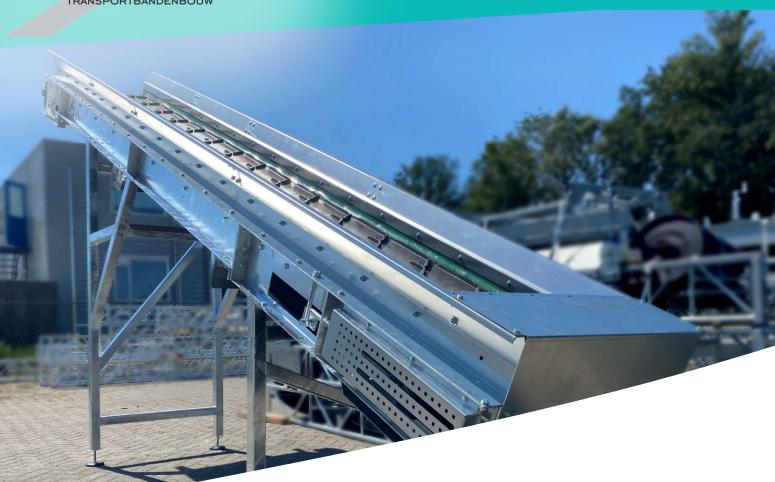

**UCI Conveyor** A very stable conveyor

- **Customer-Specific Engineering**
- Side seal
- Widely used within the compost and (light) recycling industries
- Bandwith 500-1000 mm

## Stable and reliable

The UCI-Conveyor is widely used within the compost and (light) recycling industries. Clients within these industries choose the UCI-Conveyor for its stability, reliability and solid U-construction.