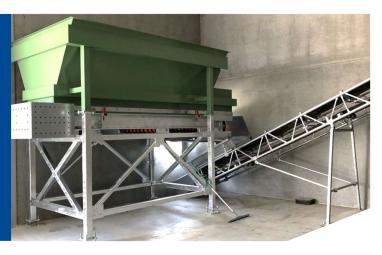

## Stable and reliable

The UCI-Conveyor is widely used within the compost and (light) recycling industries. Clients within these industries choose the UCI-Conveyor for its stability, reliability and solid U-construction.

Depending on your application area, various additional applications on the conveyor belt are possible. Think of applications such as; special scrapers, supports, and hoppers.