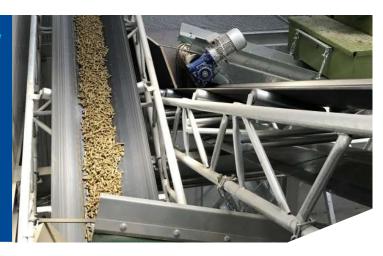

## Agri

Since our establishment we have a lot of experience in the agricultural market. Over the years our VC-Conveyor has provided loyal service to many satisfied customers.

Within the agricultural market, the conveyor belt is mainly used to transport poultry manure. For which this conveyor is ideal. The conveyor belt is reliable, has a long lifespan and is maintenance friendly.

## **Industry**

The VC-Conveyor is for great value within the industrial market as well. The solid tube construction makes it possible to handle goods with a specific weight up to 750 kg/m³. This mainly concerns the transport of bulk goods such as sand, gravel, peat and various shredded products.