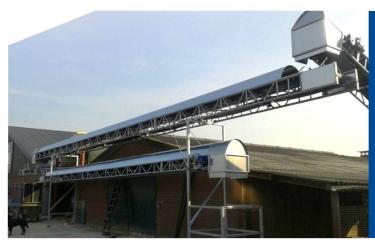

## Agri

Since our establishment we have a lot of experience in the agricultural market. Over the years our VC-Conveyor has provided loyal service to many satisfied customers.

Within the agricultural market, the conveyor belt is mainly used to transport poultry manure. For which this conveyor is ideal. The conveyor belt is reliable, has a long lifespan and is maintenance friendly.

Every project is customer-specific engineered, so the conveyor is always suitable for your plant or factory.