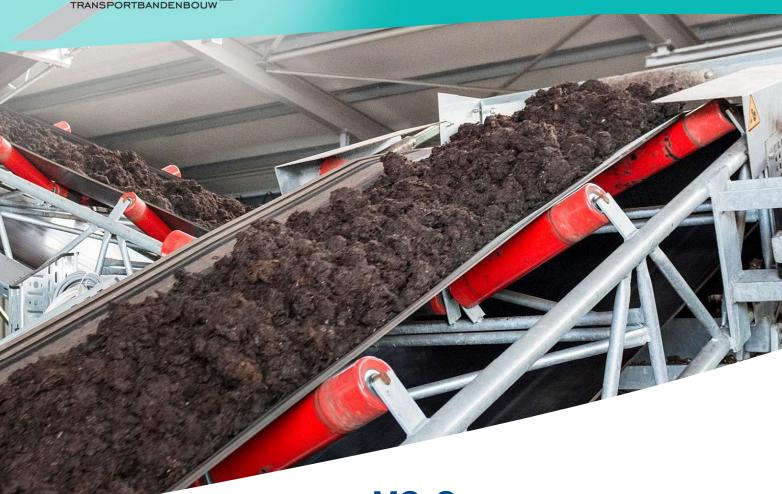

## Agri

Since our establishment we have a lot of experience in the agricultural market. Over the years our VC-Conveyor has provided loyal service to many satisfied customers.

Within the agricultural market, the conveyor belt is mainly used to transport poultry manure. For which this conveyor is ideal. The conveyor belt is reliable, has a long lifespan and is maintenance friendly.

## **Industry**

The VC-Conveyor is for great value within the industrial market as well. The solid tube construction makes it possible to handle goods with a specific weight up to 750 kg/m³. This mainly concerns the transport of bulk goods such as sand, gravel, peat and various shredded products.