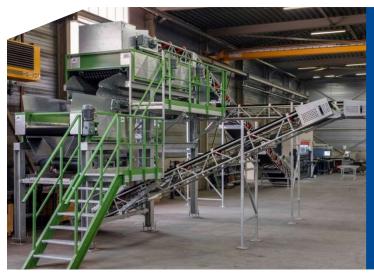

## Built out of a solid tube construction

- ✓ More than 25 years in our assortment
- Solid tube construction
- Customer-Specific engineering
- Light to medium-heavy industry
- Widely applicable within the agri and industrial market
- ✓ Specific gravity up to 750 kg/m³
- ✓ Width 500-1000 mm
- Up to 10 meters of span between support points possible

Every project is customer-specific engineered, so the conveyor is always suitable for your plant or factory.